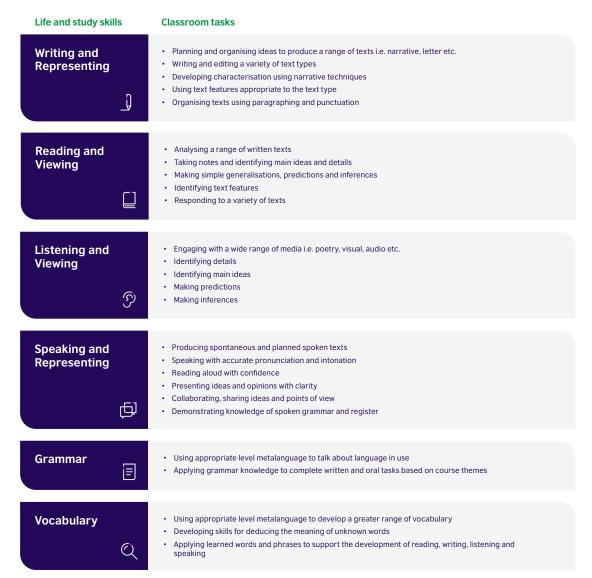

## Learn English and develop skills for life

This course contains a range of graded activities that covers the core content of the Singaporean MOE English Language Primary curriculum, building towards the PSLE. By using a variety of themes, language and skills can be recycled and built on throughout the year, increasing our students' ability to succeed in both local examinations and effectively engage with the wider community.