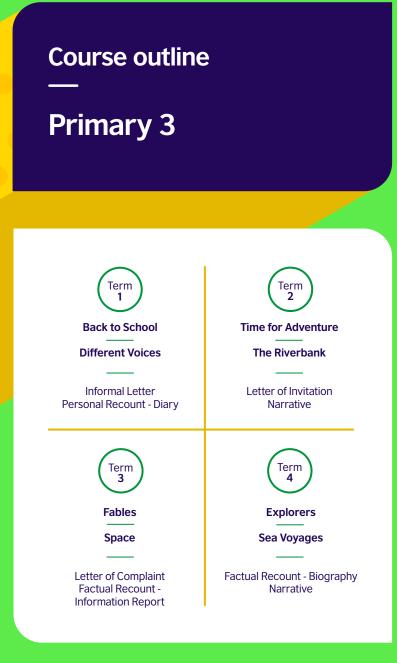

**English courses** Age 9

Lower Primary Primary 3

Nurturing creative thinkers and confident communicators

## Learn English and develop skills for life

This course contains a range of graded activities that covers the core content of the Singaporean MOE English Language Primary curriculum, building towards the PSLE. By using a variety of themes, language and skills can be recycled and built on throughout the year, increasing our students' ability to succeed in both local examinations and effectively engage with the wider community.